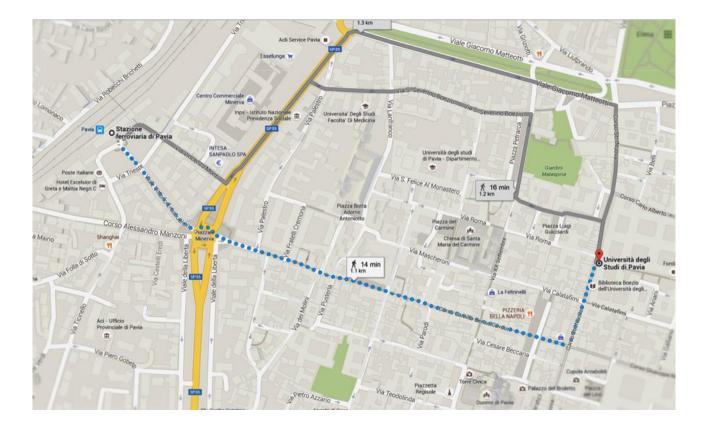

# THE UNIVERSITY

The Main Building of the **University of Pavia** (Corso Strada Nuova, 65 – 27100 Pavia) – venue of the conference is in a restricted traffic zone and is not accessible by car.

*From the train station and bus station*, University of Pavia is easily reached by taxi, by bus (urban line 3) or on foot (15 min):

- Walk along the Viale della Stazione
- Cross Piazza Minerva
- Take Corso Cavour
- At the junction with Corso Strada Nuova turn left
- The Main Building of the University of Pavia is on the left at number 65.